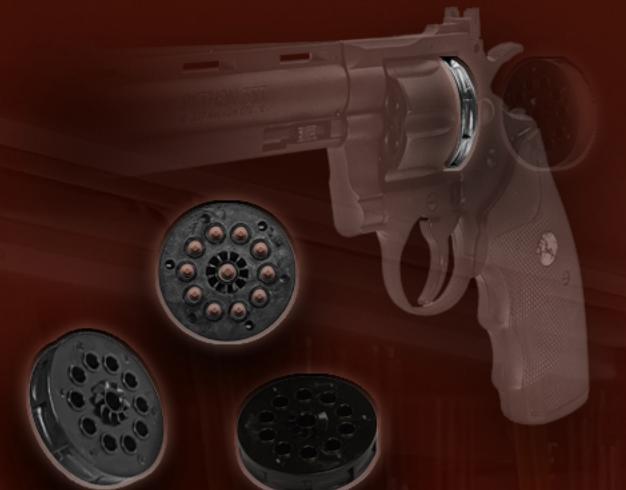

## SWING OUT REMOVEABLE CARTRIDGE

0UT REMOVEABLE CARTRIDGE SWING CYLINDERS ARE THE MOST COMMON STYLE OF YOU CYLINDER THAT WILL FIND ON REVOLVER. THEY ARE REALISTIC & MIMIC THAT OF WHICH YOU WOULD FIND ON THE REAL GUN. THIS MECHANISM, HAS BEEN FOR DECADES & PROVES ΤO USED BE PROBABLY THE BEST, MOST EFFECTIVE WAY

#### OF CHAMBERING ROUNDS TO DATE.